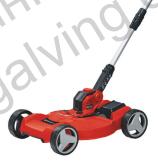

## Технически характеристики

**Cordless Lawn Trimmer** 

GE-CT 18/28 Li TC-Solo

Item No.: 3411212

Ident No.: 21010

Bar Code: 4006825654967

The Einhell GE-CT 18/28 Li TC-Solo cordless grass trimmer is a powerful Power X-Change tool that is comfortable to use thanks to an infinitely adjustable second handle, a Softgrip, and a telescopic long handle that is individually adaptable. Its motor head has 3 tilt settings and can be rotated through 180°, and there is a flower guard to protect plants and trees. Using the "Trimmer Cart" option with click system you can easily convert without tools to a user-friendly city lawn mower with 2-setting, axial cutting height adjustment (35 - 55 mm). Delivery includes a line spool (5m) with fully automatic line feed. This product comes without battery and without a charger. One 18 V battery is needed for operation.

## Features & Benefits

- Member of the Power X-Change family, 1x18V battery necessary
- Infinitely adjustable second handle
- Telescopic long handle, infinitely adjustable
- Motor head rotatable 180° for vertical surfaces + lawn edges
- Motor head tiltable at 3 settings versatile working
- Flower guard protecting flowers and trees against damage
- Incl. line spool (5m) with fully-automatic line feed
- Expandable with "trimmer cart" handy city-lawn mower
- Trimmer Cart: 2-step axial cutting height adjustment (35-55mm)
- Trimmer Cart: Click system for easy & toolless change
- Softgrip perfect comfort
- Supplied without battery and charger (available separately)